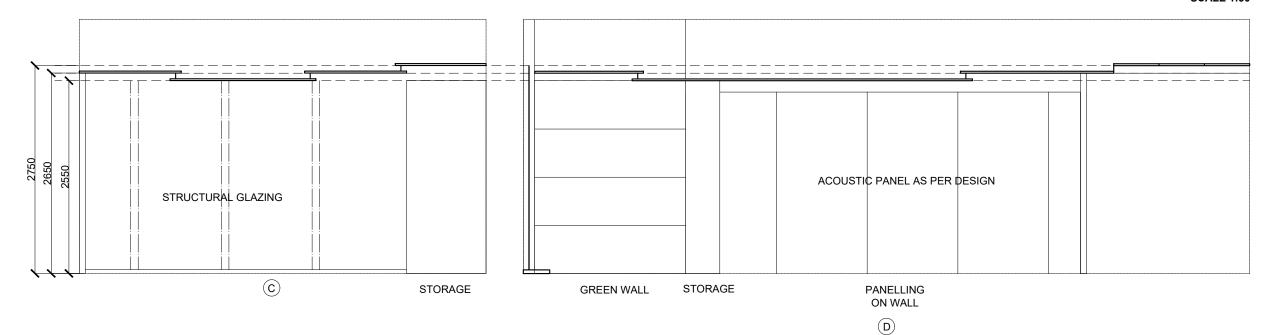

CLIENT     | CONSTRUCTION | 1-R0       |
|-------------|---------------|------------|--------------|------------|
| ISSUED ON   |               | ISSUED TO  | ISSUED FOR   | COPIES     |
|             | $\overline{}$ | JOB NO :   | DRAWING NO:  | DATE:      |
| <u> </u>    | \             | SBI06      |              | 05-01-2024 |
|             |               | DRAWN BY : | CHECKED BY:  | SCALE:     |
| $\setminus$ | ノ             |            | ММ           |            |

PROJECT :

PROPOSED INTERIOR WORK AT SBI LHO KHARADI

MITIMITRA CONSULTANTS PVT. LTD. ARCHITECTS, INT & LANDSCAPE DESIGNERS & GOVT.APPRD. VALUERS 1st Floor, 'ARTHBODH' ,698/21-22, Senapati Bapat Road, Pune-411016.

TEL - 25650218, 65220218 FAX - 25651228

E-MAIL :- mitimitra@gmail.com







MEETING ROOM 1 SCALE 1:50



DETAIL ROOM
ELEVATIONS

13<sub>R0</sub>

# NOTES:

- THIS DRAWING IS ISSUED FOR CONSTRUCTION AND SHOULD BE USED ONLY FOR THE PURPOSE IT IS ISSUED FOR.
- ALL DIMENSIONS ARE FROM UNFINISHED TO UNFINISHED SURFACES UNLESS OTHERWISE MENTIONED
- 3. DO NOT SCALE THIS DRAWING.ALL DIMENSIONS ARE IN MM.
- 4. ANY DISCREPANCY FOUND IN DRAWINGS
  SHOULD BE BROUGHT TO THE NOTICE OF THE
  ARCHITECT BEFORE COMMENCING ANY
  FURTHER WORK.
- 5. EXTERNAL PIPELINES TO BE MAINTAINED.
- ALL CONNECTIONS TO BE CONFIRMED WITH THE ENGINEERS BEFORE PROCEEDING WITH THE WORK.

MITIMITRA CONSULTANTS PVT LTD HOLDS THE COPYRIGHT OF THIS DESIGN AS PER THE INDIAN COPY RIGHT ACT, 1957 CLAUSE NO 17 & 18 IN THE CAPACITY OF THE AUTHOR. THIS DRAWING SHOULD NOT BE COPIED, REPRODUCED OR USED WITHOUT THE EXPRESS PERMISSION OF MCP