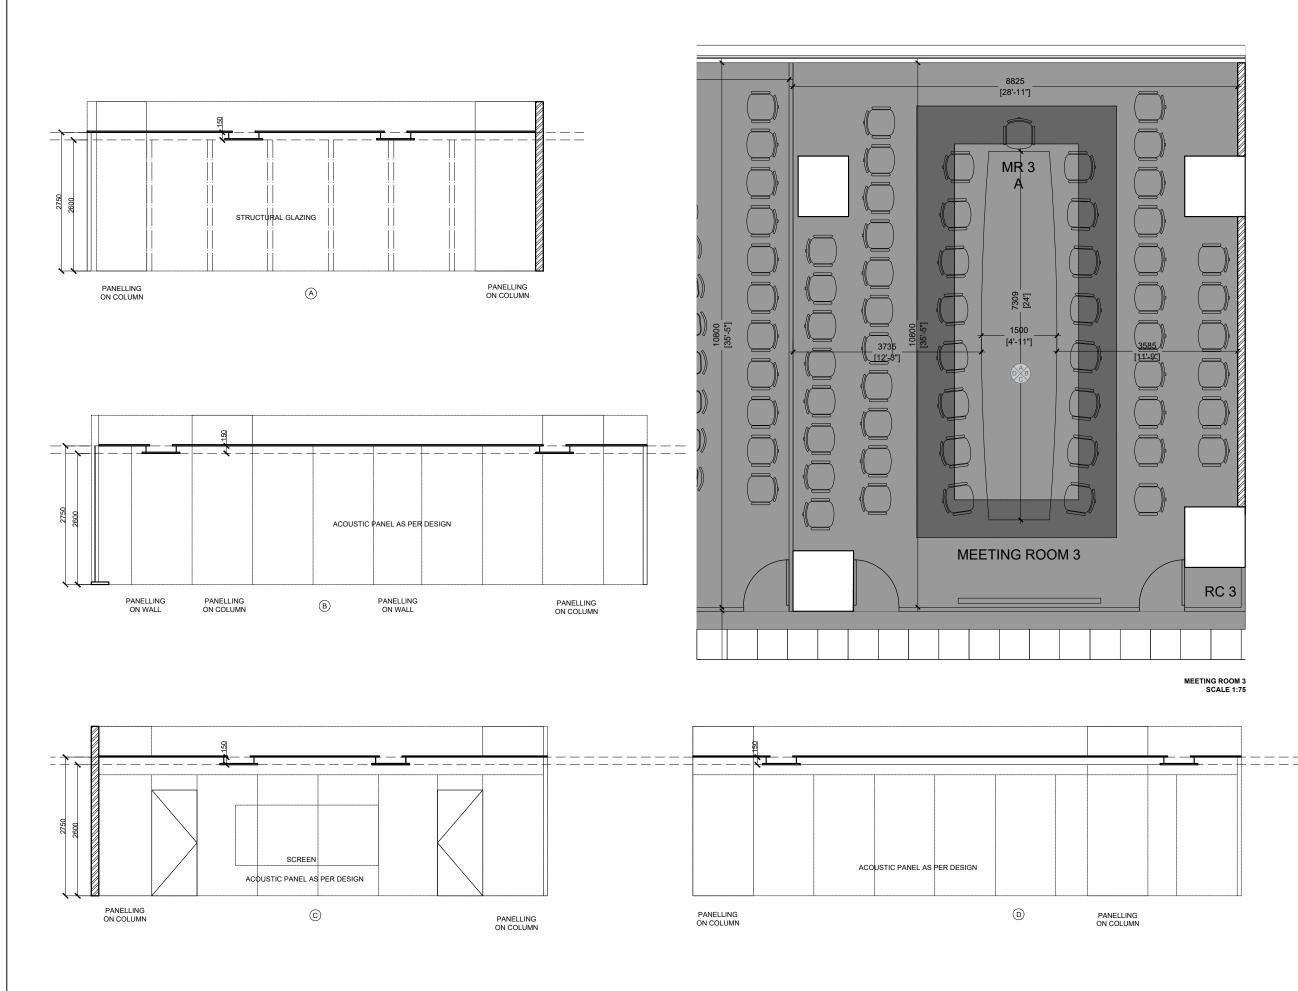

|
|-----------|-----------|---------|--|--|
| DATE      | REV<br>NO | DETAILS |  |  |
|           |           |         |  |  |

|             |        | CLIENT     | CONSTRUCTION | 1-R0       |
|-------------|--------|------------|--------------|------------|
| ISSUED ON   |        | ISSUED TO  | ISSUED FOR   | COPIES     |
|             | $\sim$ | JOB NO :   | DRAWING NO:  | DATE:      |
|             | )      | SBI06      |              | 05-01-2024 |
|             |        | DRAWN BY : | CHECKED BY:  | SCALE :    |
| $\setminus$ | ノ      |            | ММ           |            |

## PROPOSED INTERIOR WORK AT SBI LHO KHARADI

MITIMITRA CONSULTANTS PVT. LTD.

ARCHITECTS, INT & LANDSCAPE DESIGNERS & GOVT.APPRD. VALUERS 1st Floor, 'ARTHBODH' ,698/21-22, Senapati Bapat Road, Pune-411016.



12

# NOTES:

- 1. THIS DRAWING IS ISSUED FOR CONSTRUCTION AND SHOULD BE USED ONLY FOR THE PURPOSE IT IS ISSUED FOR.
- 2. ALL DIMENSIONS ARE FROM UNFINISHED TO UNFINISHED SURFACES UNLESS OTHERWISE MENTIONED
- 3. DO NOT SCALE THIS DRAWING.ALL DIMENSIONS ARE IN MM.
- 4. ANY DISCREPANCY FOUND IN DRAWINGS SHOULD BE BROUGHT TO THE NOTICE OF THE ARCHITECT BEFORE COMMENCING ANY FURTHER WORK.
- 5. EXTERNAL PIPELINES TO BE MAINTAINED.
- 6. ALL CONNECTIONS TO BE CONFIRMED WITH THE ENGINEERS BEFORE PROCEEDING WITH THE WORK.

MITIMITRA CONSULTANTS PVT LTD HOLDS THE COPYRIGHT OF THIS DESIGN AS PER THE INDIAN COPY RIGHT ACT, 1957 CLAUSE NO 17 & 18 IN THE CAPACITY OF THE AUTHOR. THIS DRAWING SHOULD NOT BE COPIED, REPRODUCED OR USED WITHOUT THE EXPRESS PERMISSION OF MCPL.

| REVISIONS |           |