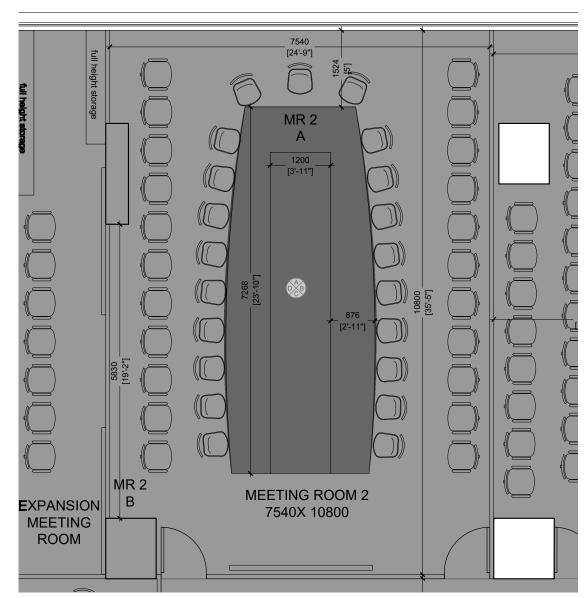

MEETING ROOM 2 SCALE 1:75

DRG NAME : **DETAIL ROOM** 

**ELEVATIONS** 

80

# NOTES:

- 1. THIS DRAWING IS ISSUED FOR CONSTRUCTION AND SHOULD BE USED ONLY FOR THE PURPOSE IT IS ISSUED FOR.
- 2. ALL DIMENSIONS ARE FROM UNFINISHED TO UNFINISHED SURFACES UNLESS OTHERWISE MENTIONED
- 3. DO NOT SCALE THIS DRAWING.ALL DIMENSIONS ARE IN MM.
- 4. ANY DISCREPANCY FOUND IN DRAWINGS SHOULD BE BROUGHT TO THE NOTICE OF THE ARCHITECT BEFORE COMMENCING ANY FURTHER WORK.
- 5. EXTERNAL PIPELINES TO BE MAINTAINED.
- 6. ALL CONNECTIONS TO BE CONFIRMED WITH THE ENGINEERS BEFORE PROCEEDING WITH THE WORK.

MITIMITRA CONSULTANTS PVT LTD HOLDS THE

COPYRIGHT OF THIS DESIGN AS PER THE INDIAN COPY RIGHT ACT, 1957 CLAUSE NO 17 & 18 IN THE CAPACITY OF THE AUTHOR. THIS DRAWING SHOULD NOT BE COPIED, REPRODUCED OR US