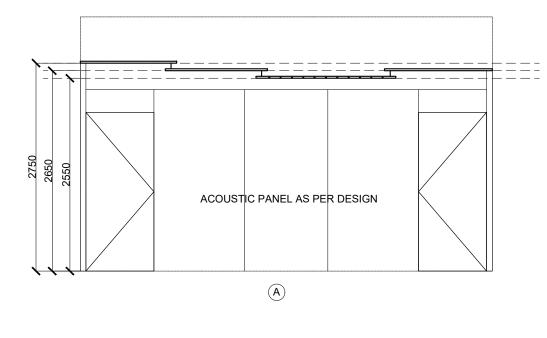

|             |               | CLIENT     | CONSTRUCTION | 1-R0       |
|-------------|---------------|------------|--------------|------------|
| ISSUED ON   |               | ISSUED TO  | ISSUED FOR   | COPIES     |
|             | $\overline{}$ | JOB NO :   | DRAWING NO:  | DATE:      |
| <u> </u>    | \             | SBI06      |              | 05-01-2024 |
|             |               | DRAWN BY : | CHECKED BY:  | SCALE:     |
| $\setminus$ | ノ             |            | ММ           |            |

PROJECT :

PROPOSED INTERIOR WORK AT SBI LHO KHARADI

MITIMITRA CONSULTANTS PVT. LTD. ARCHITECTS, INT & LANDSCAPE DESIGNERS & GOVT.APPRD. VALUERS 1st Floor, 'ARTHBODH' ,698/21-22, Senapati Bapat Road, Pune-411016.

TEL - 25650218, 65220218 FAX - 25651228

E-MAIL :- mitimitra@gmail.com







MEETING ROOM 1 SCALE 1:50



DETAIL ROOM
ELEVATIONS

13<sub>R0</sub>

# NOTES:

- THIS DRAWING IS ISSUED FOR CONSTRUCTION AND SHOULD BE USED ONLY FOR THE PURPOSE IT IS ISSUED FOR.
- ALL DIMENSIONS ARE FROM UNFINISHED TO UNFINISHED SURFACES UNLESS OTHERWISE MENTIONED
- 3. DO NOT SCALE THIS DRAWING.ALL DIMENSIONS ARE IN MM.
- 4. ANY DISCREPANCY FOUND IN DRAWINGS
  SHOULD BE BROUGHT TO THE NOTICE OF THE
  ARCHITECT BEFORE COMMENCING ANY
  FURTHER WORK.
- 5. EXTERNAL PIPELINES TO BE MAINTAINED.
- ALL CONNECTIONS TO BE CONFIRMED WITH THE ENGINEERS BEFORE PROCEEDING WITH THE WORK.

MITIMITRA CONSULTANTS PVT LTD HOLDS THE COPYRIGHT OF THIS DESIGN AS PER THE INDIAN COPY RIGHT ACT, 1957 CLAUSE NO 17 & 18 IN THE CAPACITY OF THE AUTHOR. THIS DRAWING SHOULD NOT BE COPIED, REPRODUCED OR USED WITH