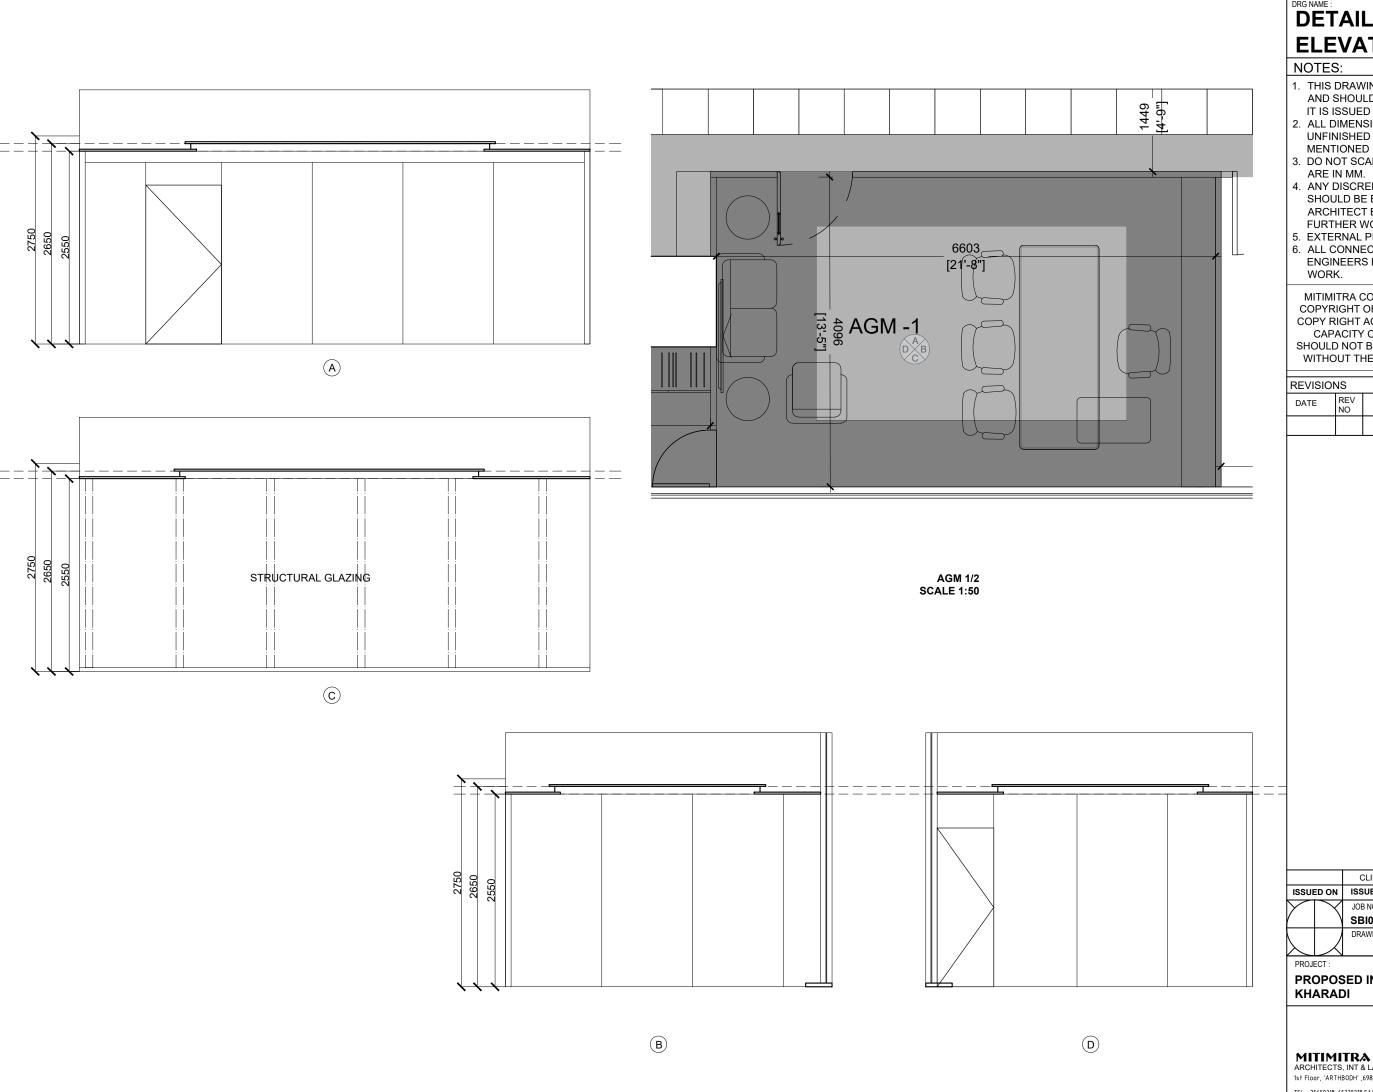

PROPOSED INTERIOR WORK AT SBI LHO

MITIMITRA CONSULTANTS PVT. LTD. ARCHITECTS, INT & LANDSCAPE DESIGNERS & GOVT.APPRD. VALUERS 1st Floor, 'ARTHBODH' ,698/21-22, Senapati Bapat Road, Pune-411016.

10

- THIS DRAWING IS ISSUED FOR CONSTRUCTION
   AND SHOULD BE USED ONLY FOR THE PURPOSE IT IS ISSUED FOR.
- 2. ALL DIMENSIONS ARE FROM UNFINISHED TO UNFINISHED SURFACES UNLESS OTHERWISE
- 3. DO NOT SCALE THIS DRAWING.ALL DIMENSIONS
- 4. ANY DISCREPANCY FOUND IN DRAWINGS
  SHOULD BE BROUGHT TO THE NOTICE OF THE ARCHITECT BEFORE COMMENCING ANY FURTHER WORK.

  5. EXTERNAL PIPELINES TO BE MAINTAINED.
- 6. ALL CONNECTIONS TO BE CONFIRMED WITH THE ENGINEERS BEFORE PROCEEDING WITH THE

MITIMITRA CONSULTANTS PVT LTD HOLDS THE COPYRIGHT OF THIS DESIGN AS PER THE INDIAN COPY RIGHT ACT, 1957 CLAUSE NO 17 & 18 IN THE CAPACITY OF THE AUTHOR. THIS DRAWING SHOULD NOT BE COPIED, REPRODUCED OR USED WITHOUT THE EXPRESS PERMISSION OF MCPL.