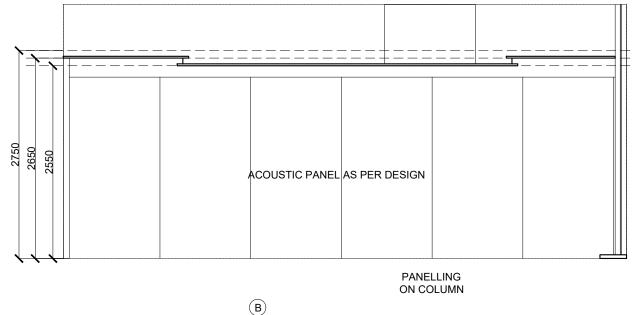

|               | CLIENT     | CONSTRUCTION | 1-R0       |
|-------------|---------------|------------|--------------|------------|
| ISSUED ON   |               | ISSUED TO  | ISSUED FOR   | COPIES     |
|             | $\overline{}$ | JOB NO :   | DRAWING NO:  | DATE:      |
| <u> </u>    | \             | SBI06      |              | 05-01-2024 |
|             |               | DRAWN BY : | CHECKED BY:  | SCALE:     |
| $\setminus$ | ノ             |            | ММ           |            |

PROJECT :

PROPOSED INTERIOR WORK AT SBI LHO KHARADI

MITIMITRA CONSULTANTS PVT. LTD. ARCHITECTS, INT & LANDSCAPE DESIGNERS & GOVT.APPRD. VALUERS 1st Floor, 'ARTHBODH' ,698/21-22, Senapati Bapat Road, Pune-411016.

TEL - 25650218, 65220218 FAX - 25651228

E-MAIL :- mitimitra@gmail.com







MEETING ROOM 1 SCALE 1:50



DETAIL ROOM
ELEVATIONS

13<sub>R0</sub>

# NOTES:

- THIS DRAWING IS ISSUED FOR CONSTRUCTION AND SHOULD BE USED ONLY FOR THE PURPOSE IT IS ISSUED FOR.
- ALL DIMENSIONS ARE FROM UNFINISHED TO UNFINISHED SURFACES UNLESS OTHERWISE MENTIONED
- 3. DO NOT SCALE THIS DRAWING.ALL DIMENSIONS ARE IN MM.
- 4. ANY DISCREPANCY FOUND IN DRAWINGS
  SHOULD BE BROUGHT TO THE NOTICE OF THE
  ARCHITECT BEFORE COMMENCING ANY
  FURTHER WORK.
- 5. EXTERNAL PIPELINES TO BE MAINTAINED.
- ALL CONNECTIONS TO BE CONFIRMED WITH THE ENGINEERS BEFORE PROCEEDING WITH THE WORK.

MITIMITRA CONSULTANTS PVT LTD HOLDS THE COPYRIGHT OF THIS DESIGN AS PER THE INDIAN COPY RIGHT ACT, 1957 CLAUSE NO 17 & 18 IN THE CAPACITY OF THE AUTHOR. THIS DRAWING SHOULD NOT BE COPIED, REPRODUCED OR USED WITHOU